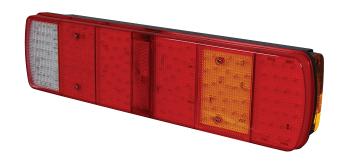

### Part No. 0-069-51

Commercial rear lamp, left hand. 24 volt LED stop/ tail/fog/ side marker/ direction indicator/ reflex reflector/reverse, pre-wired. I 515 x w 90 x h 130mm. ECE approved.

#### **Additional information**

Lamp is a single LED unit, Outline marker is separate LED unit. 1m flying lead, alternative cable outlet top and rear.

## **Specification**

Type LED commercial rear lamp

Voltage 24 volt dc

LEDs Tail 56 red, stop 32 red, fog 52 red, indicator 32 amber, reverse 40 white,

Housing ABS Lens Acrylic

Fixing 2 x M8 x35mm bolts (supplied)