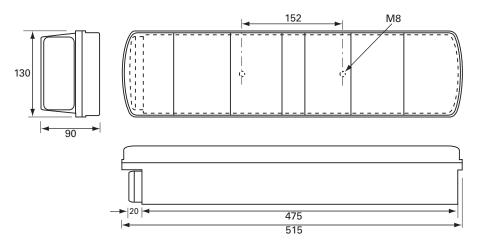

## Technical Drawing (not to scale)

Weight 1.7Kg

Dimensions 1 515 x w 90 x h 130mm

Compliance ECE

The information contained in this document is correct to the best of our knowledge at the time of printing. However, specifications may change at any time without notice.